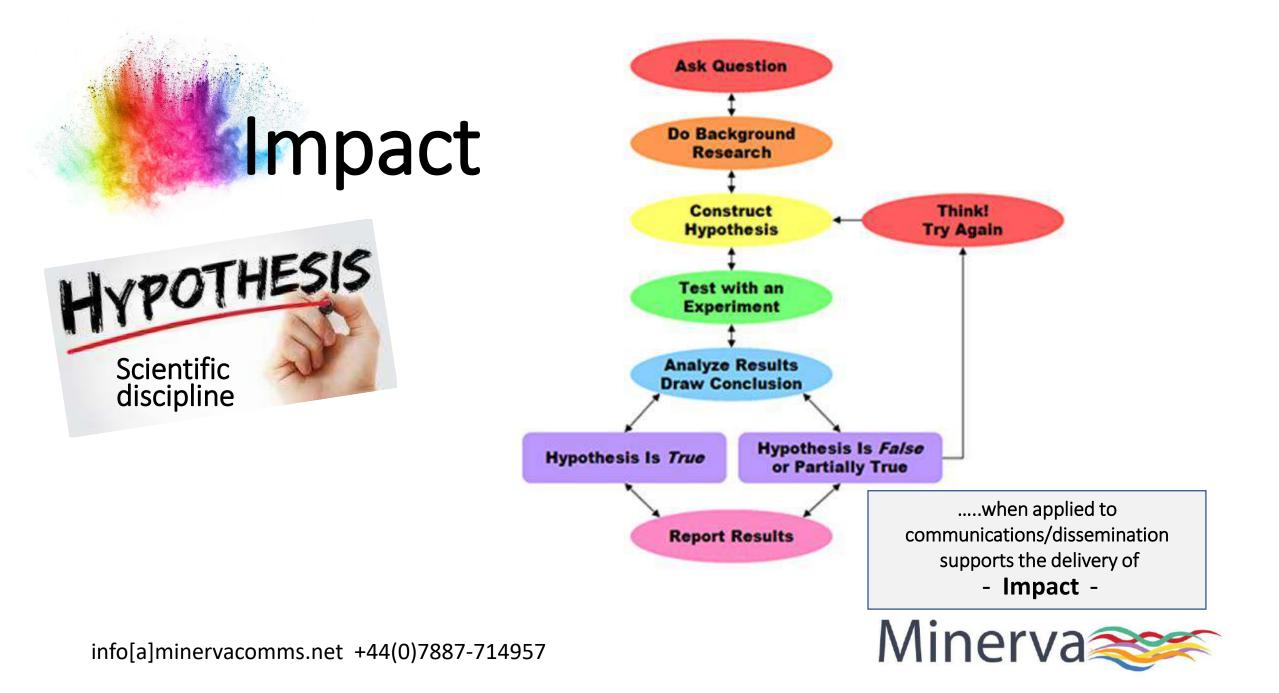

# Impact

.....when applied to communications/dissemination supports the delivery of - Impact -

You have defined yours taking into account your knowledge & views of key stakeholders ....

You have your solid basis lined up ......